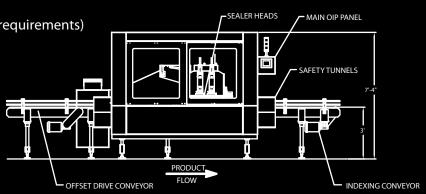

## **Specifications**

- Up to 120 containers per minute
- Dual-timing screw in-feed
- Vacuum-film waste removal system
- Stainless steel (non-wash down) construction
- Mechanical container diameter adjustment
- Ethernet and communications modules
- Vacuum-film transfer technology
- Variable speed capability without affecting heat-seal
- Servo-controlled rotary-die and vacuum transfer system for membrane
- 460 Volt / 60 Hertz / 3 Phase NEMA 12 DC Electrical

ELECTRICAL DROP 460VAC,3PH,60HZ, (AMPERAGE PENDING)

LOW VOLTAGE PANEL

6"x12' TABLETOP INDEXING CONVEYOR

GH VOLTAGE PANEL -AIR DROP: 16 CFM @ 40 PSI

TIMING SCREW

6"x7' TABLETOP

AIR DROP: 10 CFM @ 80 PSI