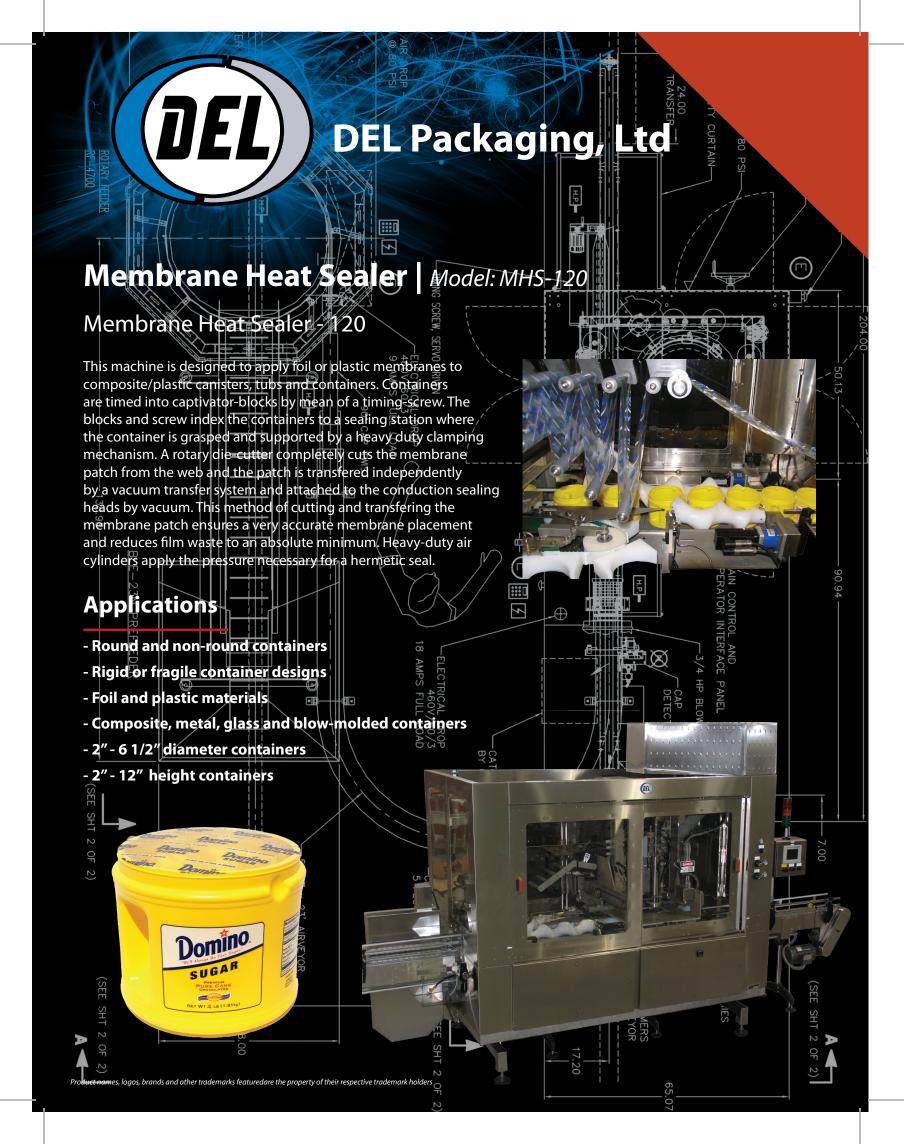

## **Specifications**

- Up to 120 containers per minute
- Dual-timing screw in-feed
- Vacuum-film waste removal system
- Stainless steel (non-wash down) construction
- Mechanical container diameter adjustment
- Ethernet and communications modules
- Vacuum-film transfer technology
- Variable speed capability without affecting heat-seal
- Servo-controlled rotary-die and vacuum transfer system for membrane
- 460 Volt / 60 Hertz / 3 Phase NEMA 12 DC Electrical

## **Available Options**

- Wash-down design
- Soft-reject (film-splice and offset-seal detection)
- Leak detection (Gross to Micro Leaks)
- Modified atmosphere packaging (nitrogen gassing)
- Laser-print capabilities for seal-head identification
- All domestic and international voltages to meet UL and CE requirements)