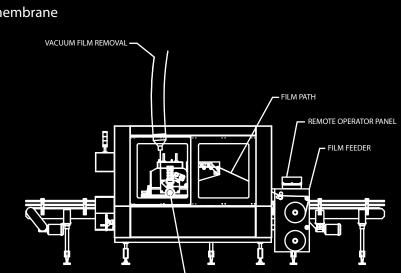

## **Specifications**

- Up to 120 containers per minute
- Dual-timing screw in-feed
- Vacuum-film waste removal system
- Stainless steel (non-wash down) construction
- Mechanical container diameter adjustment
- Ethernet and communications modules
- Vacuum-film transfer technology
- Variable speed capability without affecting heat-seal
- Servo-controlled rotary-die and vacuum transfer system for membrane
- 460 Volt / 60 Hertz / 3 Phase NEMA 12 DC Electrical