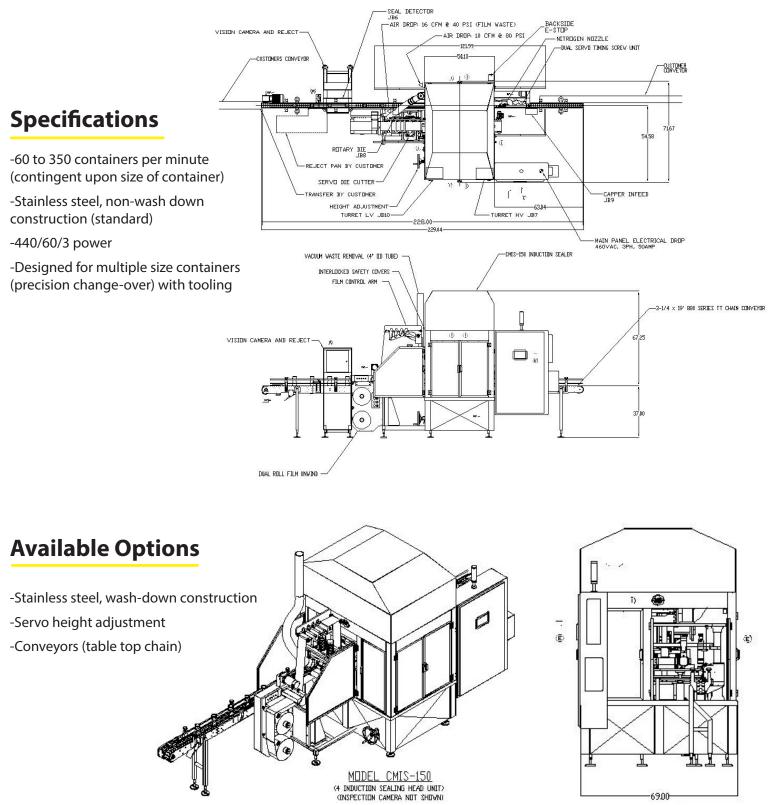

#### **Continuous Motion Induction Sealer**

DEL's continuous motion induction sealer features a timing screw infeed, rotary turret, cam actuated induction sealing heads, rotary die cutter, and a very unique vacuum transfer conveyor that transfers the pre-cut membrane to the induction sealing head. This system very accurately applies a membrane to a container with virtually no excess membrane material around the perimeter of the container.