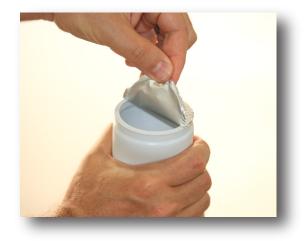

#### **Continuous Motion Induction Sealer**

DEL's continuous motion induction sealer features a timing screw infeed, rotary turret, cam actuated induction sealing heads, rotary die cutter, and a very unique vacuum transfer conveyor that transfers the pre-cut membrane to the induction sealing head. This system very accurately applies a membrane to a container with virtually no excess membrane material around the perimeter of the container.

#### **Applications**

- -Metalized roll stock membrane materials
- Tapered or straight-walled containers
- Plastic, metal or composite containers
- 2" 6.5" diameter containers
- 2" 12" height containers
- Round, square or oval shape containers