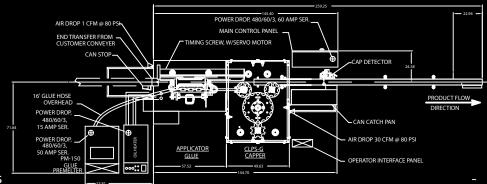

## **Specifications**

- Stainless steel shafting, sheet metal (#3 finish), and structural tubing
- 4 1/2" x 15' table top conveyor
- Stainless steel Imperial hardware
- Clear anodized aluminum
- Black oxide chain, pulleys & sprockets
- Dodge Tigear gear boxes & bearings
- SMC Pneumatics
- Clear Polycarbonate guarding
- Plastic articulating foot pads
- Height adjustment kit with digital readout indicator
- THK linear guides
- White virgin Teflon timing screws
- Hand wheel & indicator for height adjustments (3.5" 9.5" range)

## **Available Options**

- Rotary cap feeder
- Conveyors (table-top, air, etc.)
- Elevator cap sorter feeder
- Stainless Steel (wash-down) construction
- Ethernet and communication modules
- Electrical and control system upgrade
- Digital height and diameter adjust packages
- All domestic and international voltages to meet UL and CE requirements
- Cap detection with reject (fiber optic sensors and/or vision technology)