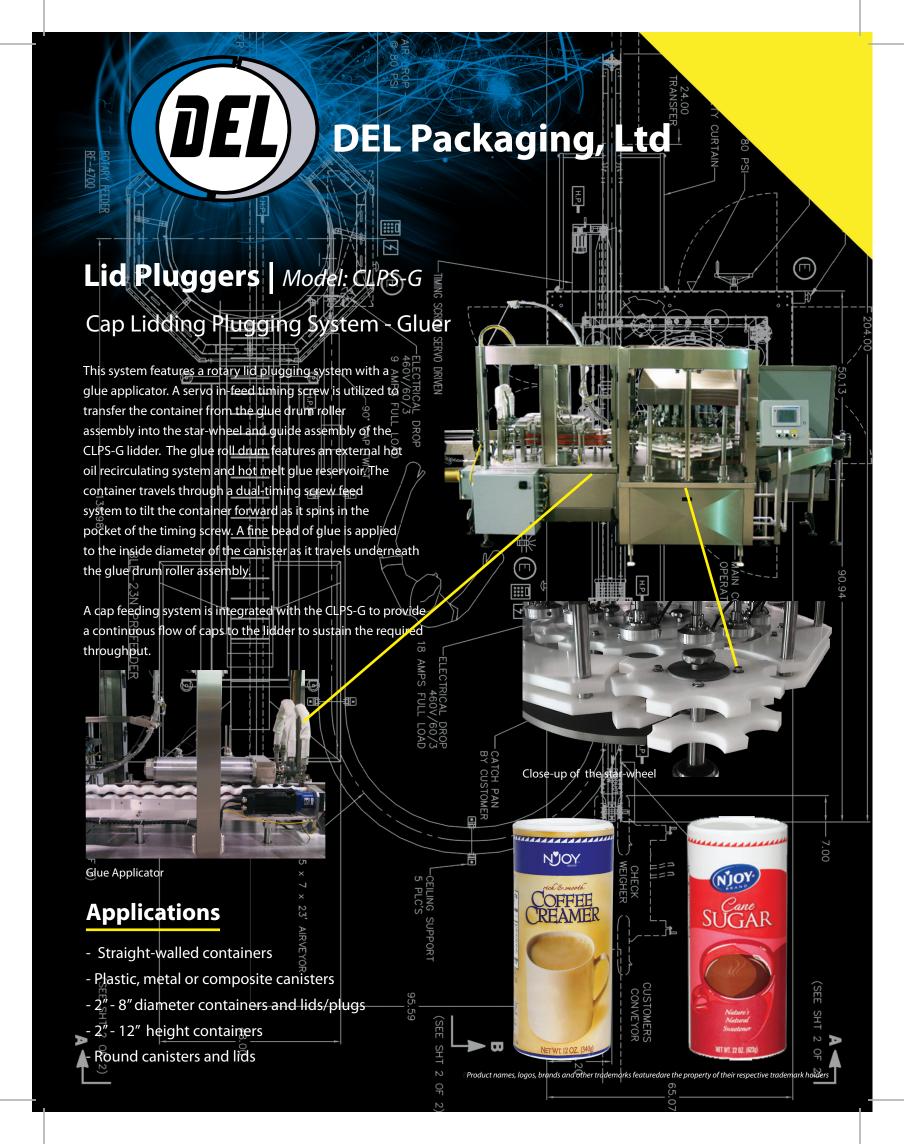

## **Specifications**

- Stainless steel shafting, sheet metal (#3 finish), and structural tubing
- 4 1/2" x 15' table top conveyor
- Stainless steel Imperial hardware
- Clear anodized aluminum
- Black oxide chain, pulleys & sprockets
- Dodge Tigear gear boxes & bearings
- SMC Pneumatics
- Clear Polycarbonate guarding
- Plastic articulating foot pads
- Height adjustment kit with digital readout indicator
- THK linear guides
- White virgin Teflon timing screws
- Hand wheel & indicator for height adjustments (3.5" 9.5" range)

## **Available Options**

- Rotary cap feeder
- Conveyors (table-top, air, etc.)
- Elevator cap sorter feeder
- Stainless Steel (wash-down) construction
- Ethernet and communication modules
- Electrical and control system upgrade
- Digital height and diameter adjust packages
- All domestic and international voltages to meet UL and CE requirements
- Cap detection with reject (fiber optic sensors and/or vision technology)