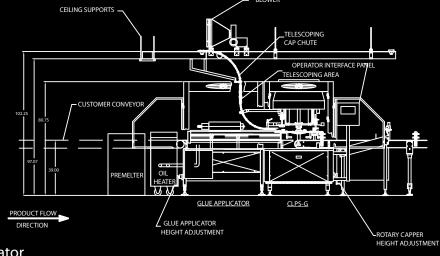

## **Specifications**

- Stainless steel shafting, sheet metal (#3 finish), and structural tubing
- 4 1/2" x 15' table top conveyor
- Stainless steel Imperial hardware
- Clear anodized aluminum
- Black oxide chain, pulleys & sprockets
- Dodge Tigear gear boxes & bearings
- SMC Pneumatics
- Clear Polycarbonate guarding
- Plastic articulating foot pads
- Height adjustment kit with digital readout indicator
- THK linear guides
- White virgin Teflon timing screws
- Hand wheel & indicator for height adjustments (3.5" 9.5" range)

## **Available Options**

- Rotary cap feeder
- Conveyors (table-top, air, etc.)
- Elevator cap sorter feeder
- Stainless Steel (wash-down) construction
- Ethernet and communication modules
- Electrical and control system upgrade
- Digital height and diameter adjust packages
- All domestic and international voltages to meet UL and CE requirements
- Cap detection with reject (fiber optic sensors and/or vision technology)