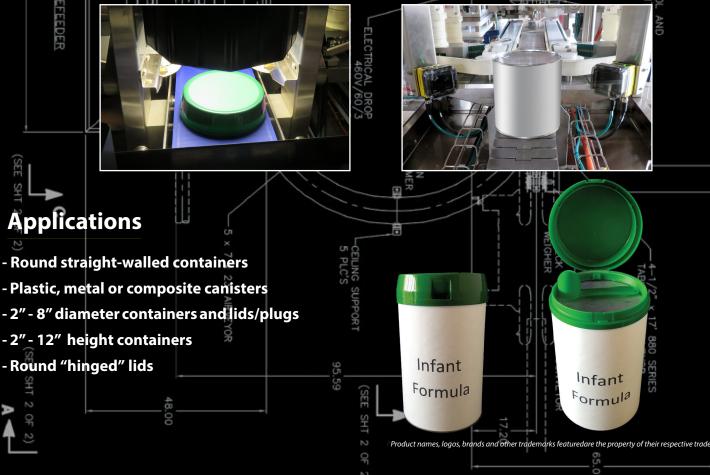

### Capping / Lid Plugging System

The CLPS-VO is a rotary cap-lid plugging system with a vision orientation feature to align caps and containers to a specific position.

The CLPS-VO utilizes state of the art vision camera technology that detects the random orientation of each cap/lid and the canister. Servo driven side belts rotate each cap and canister into the desired orientation prior to entering the main turret ensuring that each cap/lid is oriented in relationship to the printing on the canister.

Cam-actuated chucks are utilized to apply the lid/plug to the container in a controlled, precise manner. A centering star is used (most cases) to precisely align the lid/plug with the container as it is being applied to the container.