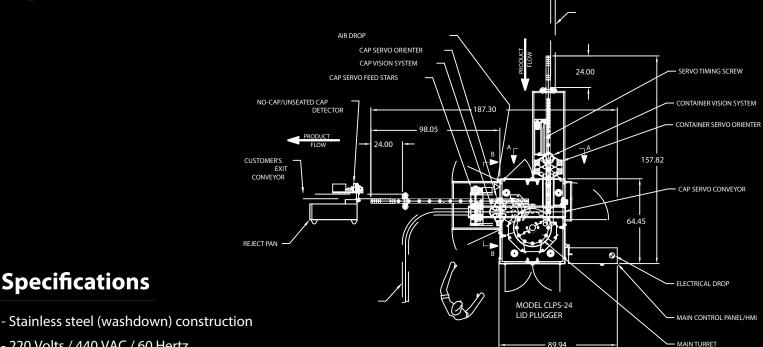

# **Experience the DEL Difference**

- Designed for multiple Heights and sizes (tooling required)
- THK linear guides

**Specifications** 

- White virgin Teflon timing screws

- 220 Volts / 440 VAC / 60 Hertz